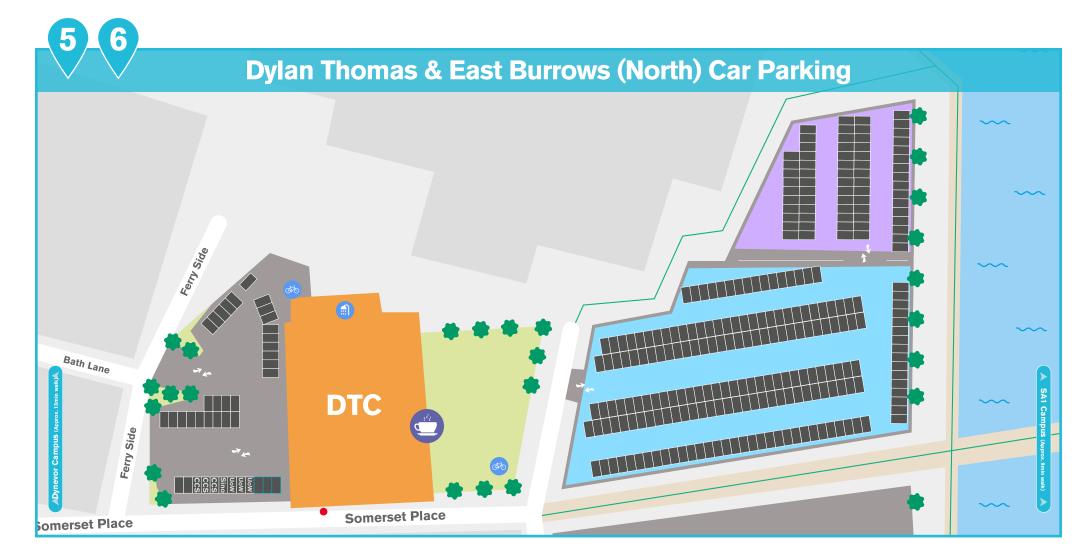

### SWANSEA PARKING ALLOCATION

## For more information please contact:

parking@uwtsd.ac.uk www.uwtsd.ac.uk/sustainability







### **Staff Only Parking**

Post Code:Availability:Enforcement:SA1 1NE10 Visitor, DisabledEuro Car Parks



# Staff & Student Parking Post Code: Availability: Enforcement: SA1 6EW 28 Student, 48 Staff Euro Car Parks

























### **Staff Only Parking**

**Post Code:** SA1 8PH

**Availability: Ground** Staff, Grounds & Trades

Vehicles, drop-off and booked visitors at front only **Enforcement:** 

Euro Car Parks

Disabled Parking

UWTSD Campus

Car Parking Space

Key:

Visitor Parking **Authorised Access** Cycle Parking Shower

#### **Staff & Student Parking**

**Post Code:** SA18AH

Availability in I.Q.: Staff Student

**Enforcement:** Euro Car Parks

Blue Badge users may park directly outside the IQ building on the access road.