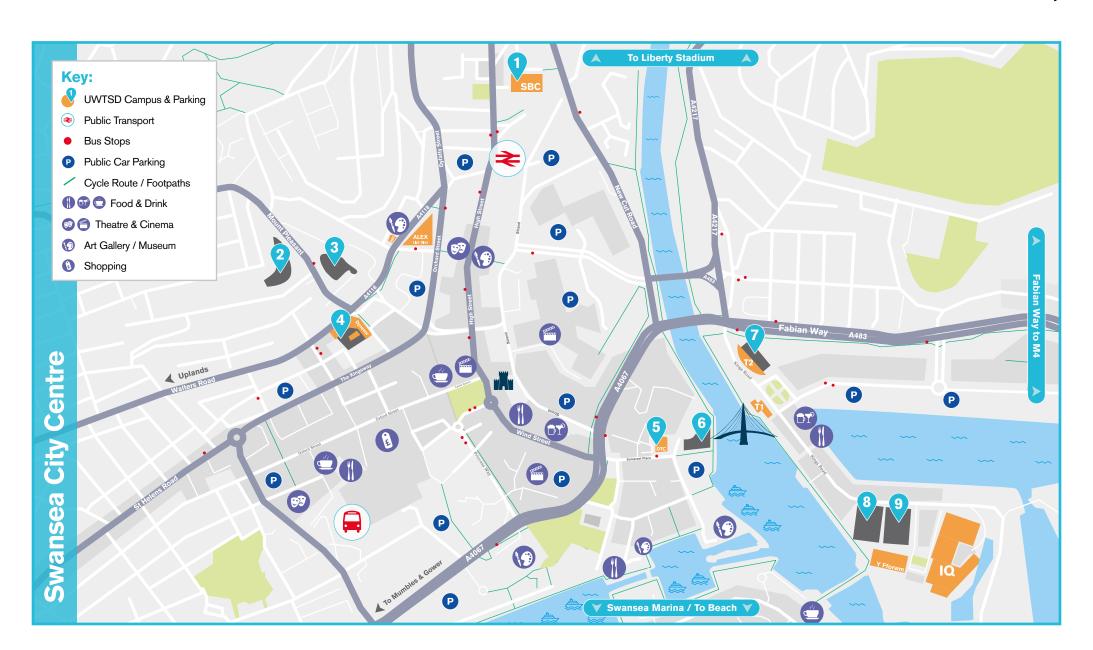

### SWANSEA PARKING ALLOCATION

## For more information please contact:

parking@uwtsd.ac.uk www.uwtsd.ac.uk/sustainability