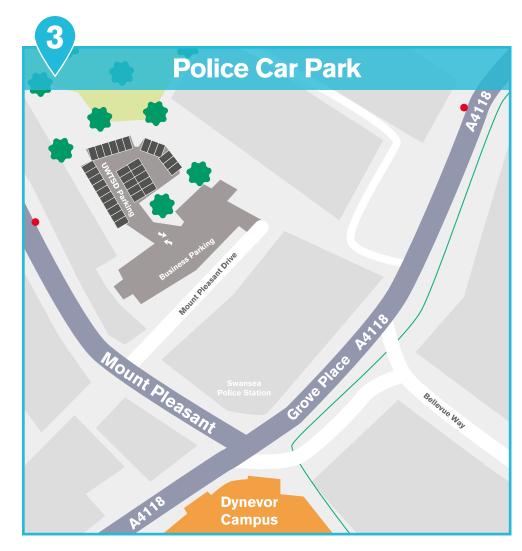

### SWANSEA PARKING ALLOCATION

## For more information please contact:

parking@uwtsd.ac.uk www.uwtsd.ac.uk/sustainability







### **Staff Only Parking**

Post Code:Availability:Enforcement:SA1 1NE10 Visitor, DisabledEuro Car Parks



# Staff & Student Parking Post Code: Availability: Enforcement: SA1 6EW 28 Student, 48 Staff Euro Car Parks

























### **Staff Only Parking**

**Post Code:** SA1 8PH

**Availability: Ground** Staff, Grounds & Trades

Vehicles, drop-off and booked visitors at front only **Enforcement:** 

Euro Car Parks

Disabled Parking

UWTSD Campus

Car Parking Space

Key:

Visitor Parking **Authorised Access** Cycle Parking Shower

#### **Staff & Student Parking**

**Post Code:** SA18AH

Availability in I.Q.: Staff Student

**Enforcement:** Euro Car Parks

Blue Badge users may park directly outside the IQ building on the access road.