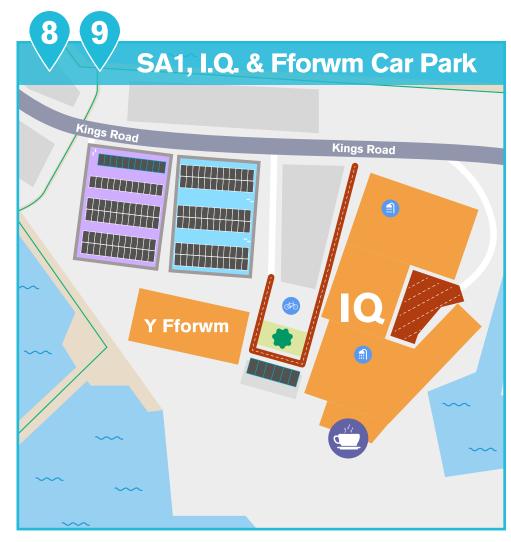

#### **Staff & Student Parking**

**Post Code:** SA18AH

Availability in I.Q.: Staff Student

**Enforcement:** Euro Car Parks

Blue Badge users may park directly outside the IQ building on the access road.