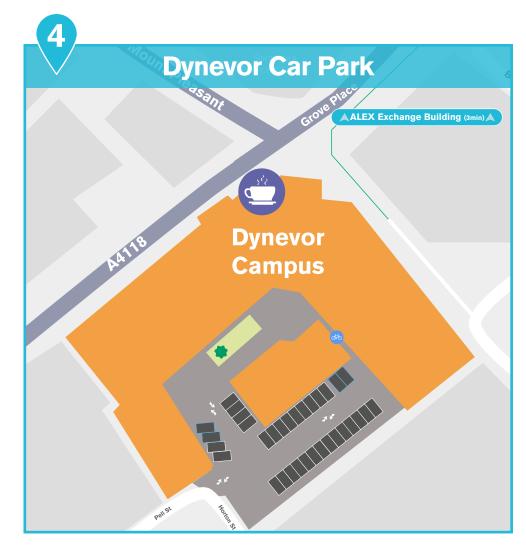

### SWANSEA PARKING ALLOCATION

## For more information please contact:

parking@uwtsd.ac.uk www.uwtsd.ac.uk/sustainability







### **Staff Only Parking**

Post Code:Availability:Enforcement:SA1 1NE10 Visitor, DisabledEuro Car Parks



# Staff & Student Parking Post Code: Availability: Enforcement: SA1 6EW 28 Student, 48 Staff Euro Car Parks

























### **Staff Only Parking**

**Post Code:** SA1 8PH

**Availability: Ground** Staff, Grounds & Trades

Vehicles, drop-off and booked visitors at front only **Enforcement:** 

Euro Car Parks

Disabled Parking

UWTSD Campus

Car Parking Space

Key:

Visitor Parking **Authorised Access** Cycle Parking Shower

#### **Staff & Student Parking**

**Post Code:** SA18AH

Availability in I.Q.: Staff Student

**Enforcement:** Euro Car Parks

Blue Badge users may park directly outside the IQ building on the access road.