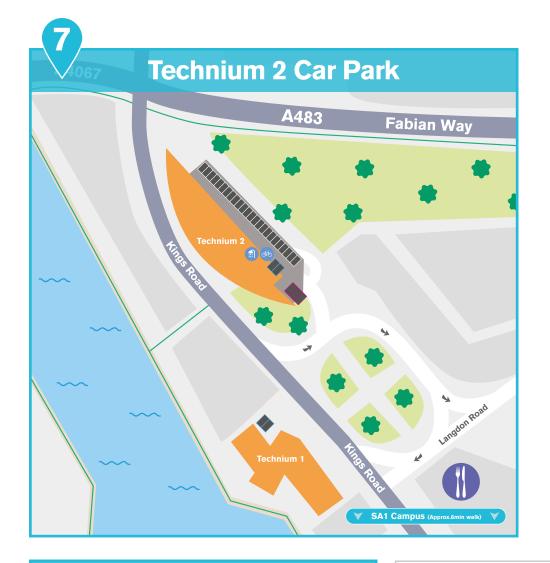

### SWANSEA PARKING ALLOCATION

## For more information please contact:

parking@uwtsd.ac.uk www.uwtsd.ac.uk/sustainability







### **Staff Only Parking**

Post Code:Availability:Enforcement:SA1 1NE10 Visitor, DisabledEuro Car Parks



# Staff & Student Parking Post Code: Availability: Enforcement: SA1 6EW 28 Student, 48 Staff Euro Car Parks

























### **Staff Only Parking**

**Post Code:** SA1 8PH

**Availability: Ground** Staff, Grounds & Trades

Vehicles, drop-off and booked visitors at front only **Enforcement:** 

Euro Car Parks

Disabled Parking

UWTSD Campus

Car Parking Space

Key:

Visitor Parking **Authorised Access** Cycle Parking Shower

#### **Staff & Student Parking**

**Post Code:** SA18AH

Availability in I.Q.: Staff Student

**Enforcement:** Euro Car Parks

Blue Badge users may park directly outside the IQ building on the access road.