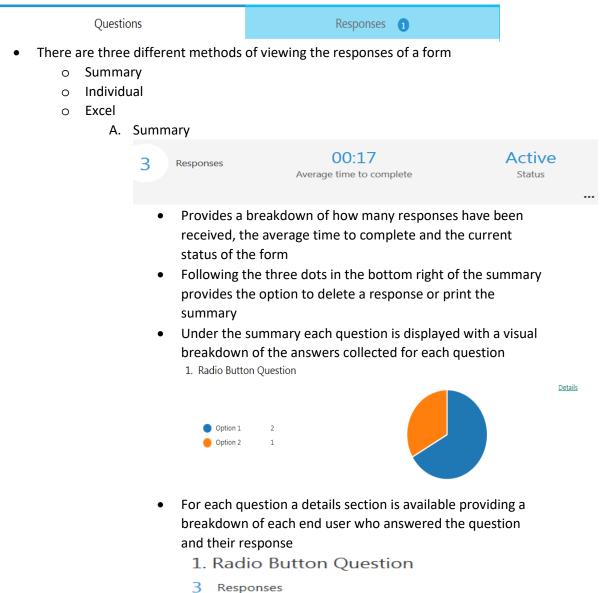

## Responses

| ID | Name | Responses |
|----|------|-----------|
| 1  | L    | Option 1  |
| 2  | L    | Option 2  |
| 3  | L    | Option 1  |

- B. Individual provides the breakdown of each individual end user's response, with the answers provided by them
- C. Open in Excel provides a table of various columns of each end user who responded to the form such as name, answers, submit date and start date