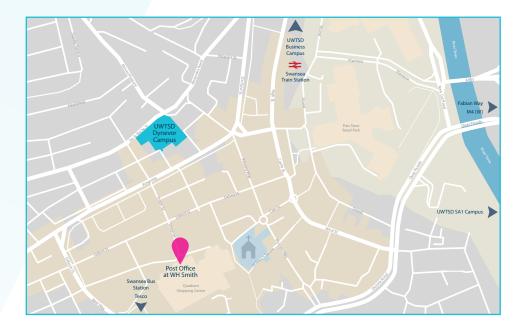

#### **Swansea campus students**

BRP Cards are usually sent to the City Post Office located in WH Smith:

WH Smith
The City Of Swansea
37 The Quadrant Shopping Centre
Swansea
West Glamorgan
SA1 3QW