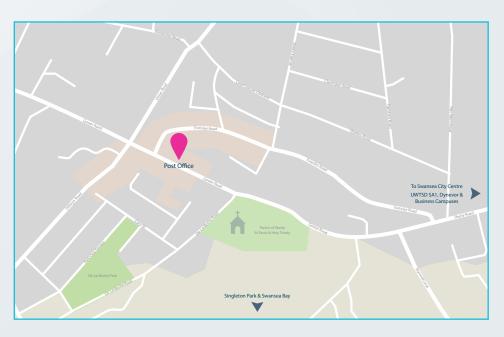

## **Carmarthen campus students**

BRP cards usually picked up from a Post Office in Swansea:

84 Gower Rd Sketty Swansea SA2 9BZ