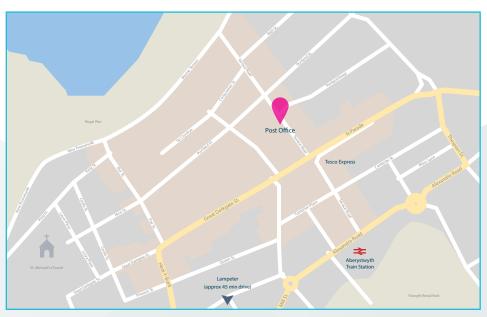

#### **Lampeter campus students**

BRP cards are usually sent to Aberystwyth:

36 Terrace Road Aberystwyth Dyfed SY23 2AB

Read more at:

http://www.postoffice.co.uk/branch-finder-search#MIS0mLplvKIDZCTy.99

Buses to Aberystwyth are every hour from outside the Black Lion at quarter past the hour.