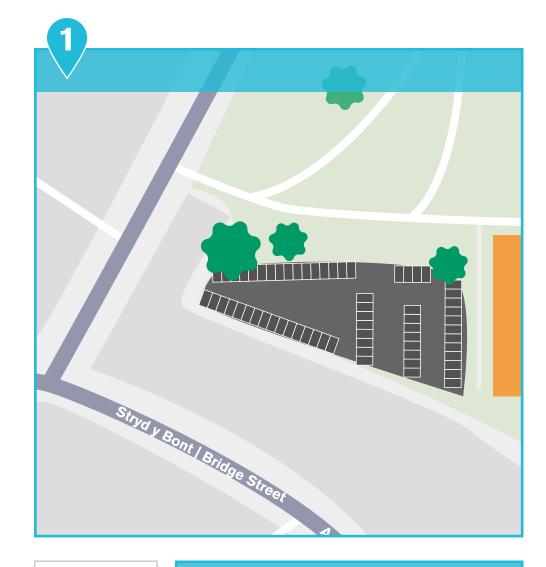

#### **Staff & Student Parking**

Post Code:<br/>SA48 7EDAvailability:<br/>45 SpacesEnforcement:<br/>Euro Car Parks

| Staff & Student Parking |                                    |                                       |
|-------------------------|------------------------------------|---------------------------------------|
| Post Code:<br>SA48 7ED  | <b>Availability:</b> 2 = 12 3 = 10 | <b>Enforcement:</b><br>Euro Car Parks |

#### **Staff & Student Parking**

**Post Code: SA48 7ED** 

**Availability:** 40 Spaces

**Enforcement:** Euro Car Parks