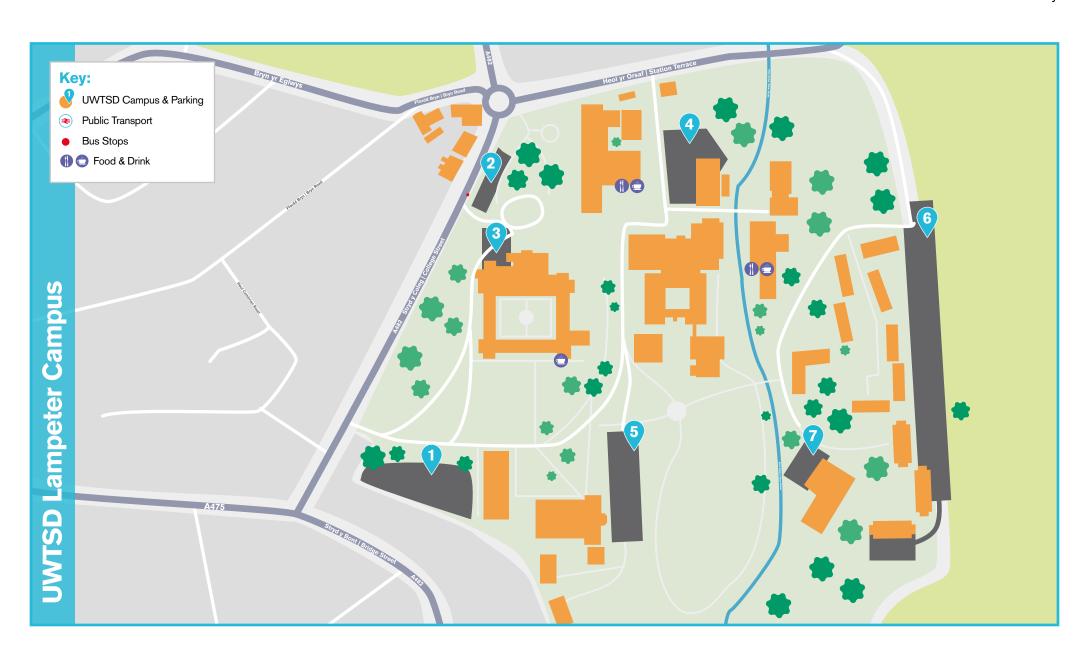

#### **Staff & Student Parking**

Post Code:<br/>SA48 7EDAvailability:<br/>45 SpacesEnforcement:<br/>Euro Car Parks

| Staff & Student Parking |                                    |                                       |
|-------------------------|------------------------------------|---------------------------------------|
| Post Code:<br>SA48 7ED  | <b>Availability:</b> 2 = 12 3 = 10 | <b>Enforcement:</b><br>Euro Car Parks |