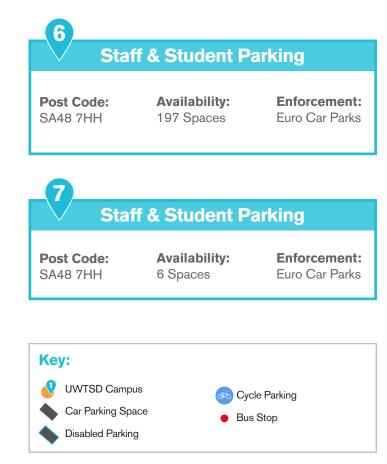

ity:** 45 Spaces

**Staff & Student Parking** 

**Enforcement:** Euro Car Parks

## UWTSD LAMPETER PARKING ALLOCATION

Key:

UWTSD Campus

Car Parking Space

Bus Stop

Electric Vehicle **Charging Point** 







| Key:              | Staff & Student Parking |                                   |                                |
|-------------------|-------------------------|-----------------------------------|--------------------------------|
| UWTSD Campus      |                         |                                   |                                |
| Car Parking Space | Post Code:<br>SA48 7ED  | <b>Availability:</b><br>40 Spaces | Enforcement:<br>Euro Car Parks |
| Disabled Parking  |                         | ·                                 |                                |