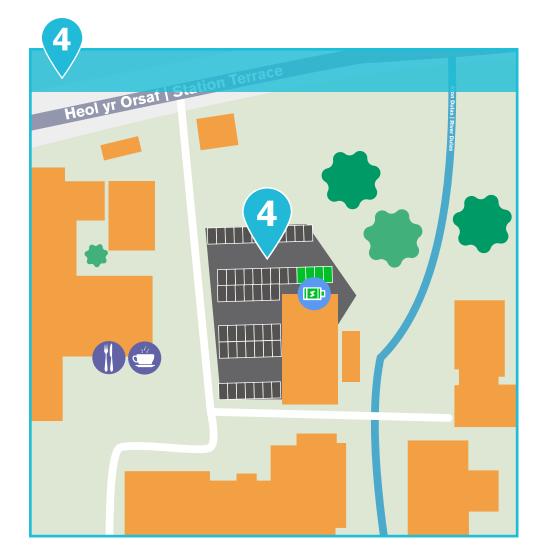

## LAMPETER PARKING **ALLOCATION**

## For more information please contact: parking@uwtsd.ac.uk www.uwtsd.ac.uk/campuses/parking/







2

3

V

TIMINITY

3

## Post Code: SA48 7ED

**Availability:** 45 Spaces

**Staff & Student Parking** 

**Enforcement:** Euro Car Parks

## UWTSD LAMPETER PARKING ALLOCATION

Key:

UWTSD Campus

Car Parking Space

Bus Stop

Electric Vehicle **Charging Point** 







| Key:              | Staff & Student Parking |                                   |                                |
|-------------------|-------------------------|-----------------------------------|--------------------------------|
| UWTSD Campus      |                         |                                   |                                |
| Car Parking Space | Post Code:<br>SA48 7ED  | <b>Availability:</b><br>40 Spaces | Enforcement:<br>Euro Car Parks |
| Disabled Parking  |                         | ·                                 |                                |