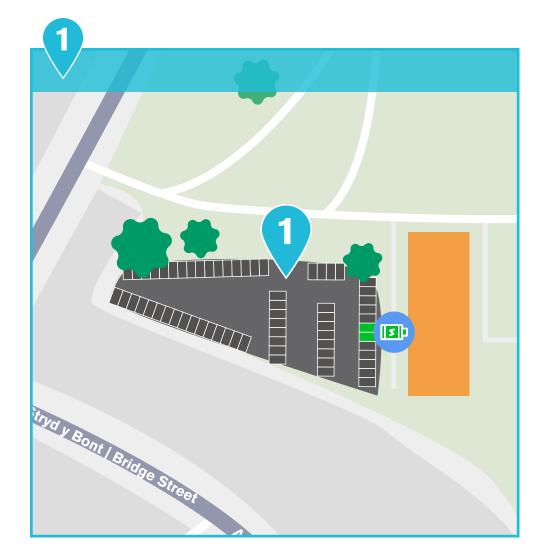

## Post Code: SA48 7ED

**Availability:** 45 Spaces

**Staff & Student Parking** 

**Enforcement:** Euro Car Parks