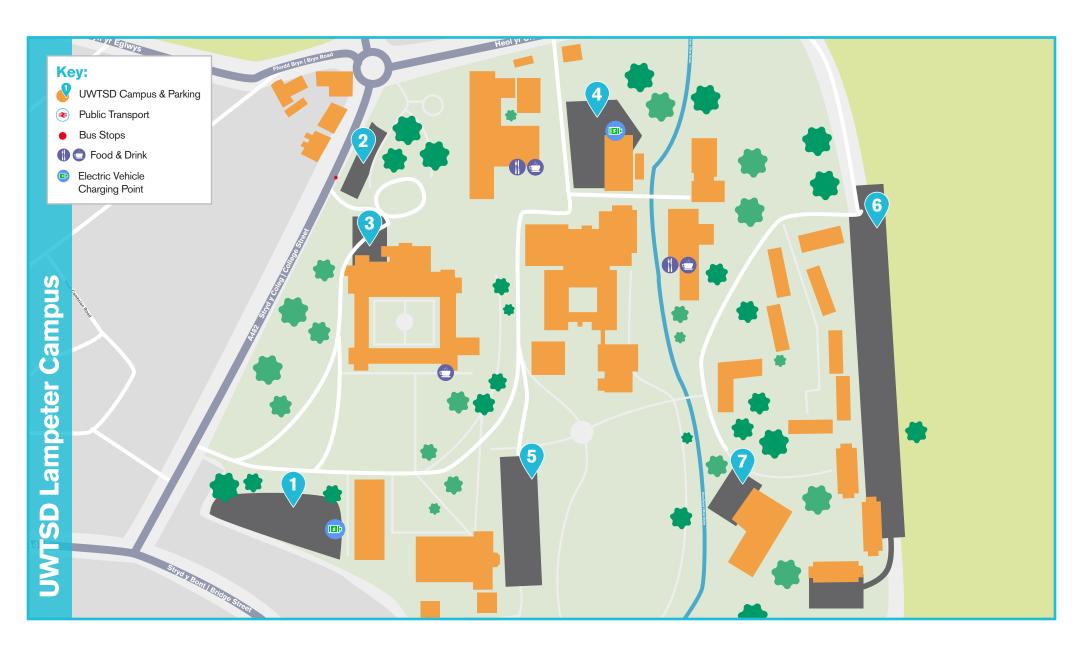

## UWTSD LAMPETER PARKING ALLOCATION

Key:

UWTSD Campus

Car Parking Space

Bus Stop

Electric Vehicle **Charging Point** 

| Key:              | Staff & Student Parking |                                   |                                |
|-------------------|-------------------------|-----------------------------------|--------------------------------|
| UWTSD Campus      |                         |                                   |                                |
| Car Parking Space | Post Code:<br>SA48 7ED  | <b>Availability:</b><br>40 Spaces | Enforcement:<br>Euro Car Parks |
| Disabled Parking  |                         | ·                                 |                                |