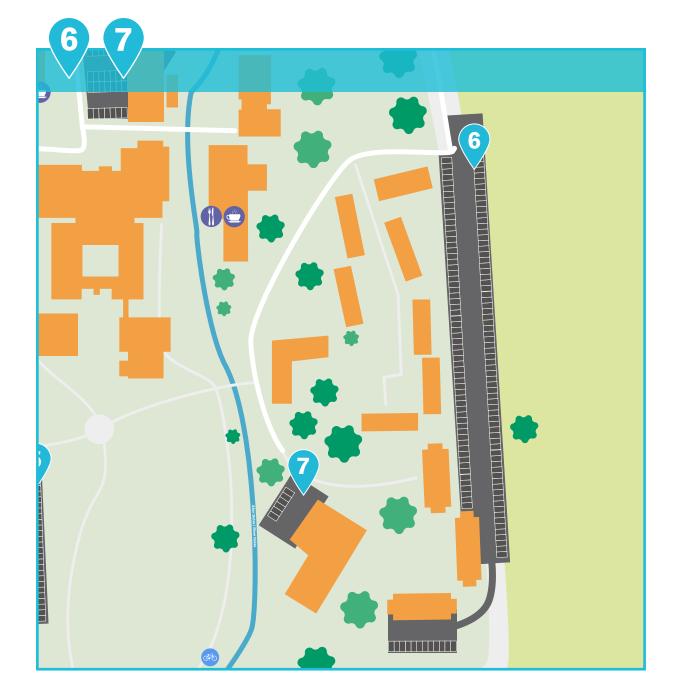

ility:** 45 Spaces

**Staff & Student Parking** 

**Enforcement:** Euro Car Parks

## UWTSD LAMPETER PARKING ALLOCATION

Key:

UWTSD Campus

Car Parking Space

Bus Stop

Electric Vehicle **Charging Point** 







| Key:              | Staff & Student Parking |                                   |                                |
|-------------------|-------------------------|-----------------------------------|--------------------------------|
| UWTSD Campus      |                         |                                   |                                |
| Car Parking Space | Post Code:<br>SA48 7ED  | <b>Availability:</b><br>40 Spaces | Enforcement:<br>Euro Car Parks |
| Disabled Parking  |                         | ·                                 |                                |